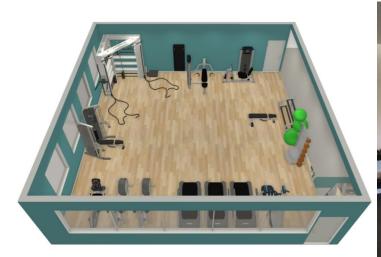

#### **STORAGE SOLUTIONS:**

QX22148 Boxing Shelf

QX328 **Horizontal Plate Shelf** 

QX332 **Horizontal Bag Shelf** QX329 **Horizontal Universal Shelf** 

**Universal Storage Shelves** Custom

Take a 360° tour of Larkspur's fitness center – from layout, to rendering, to reality!