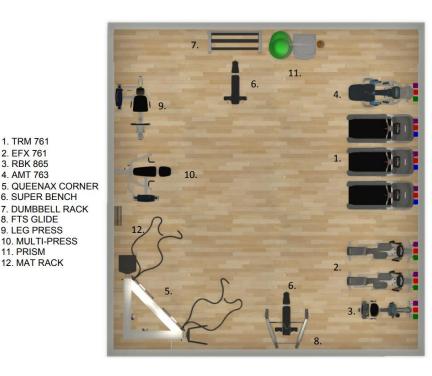

#### WFRSITF

1. TRM 761

2. EFX 761 3. RBK 865

4. AMT 763

6. SUPER BENCH 7. DUMBBELL RACK 8. FTS GLIDE

9. LEG PRESS 10. MULTI-PRESS

11 PRISM 12. MAT RACK

www.mymilestone.com