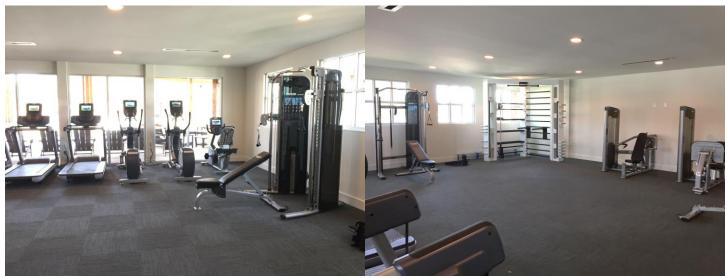

#### WFRSITF

1. TRM 761

2. EFX 761 3. RBK 865

4. AMT 763

6. SUPER BENCH 7. DUMBBELL RACK 8. FTS GLIDE

9. LEG PRESS 10. MULTI-PRESS

11 PRISM 12. MAT RACK

www.mymilestone.com

#### A FITNESS CENTER FOR A MASTER PLANNED COMMUNITY

Nestled in Texas Hill Country's Williamson County over a sprawling 600 acres, Larkspur boasts over 1400 homes in a large community that is anchored by its common areas. One of these amenities is a fitness space that would not only match the level of luxury that Larkspur prides itself on, but would eliminate the need for gym memberships for hundreds of multi-generational families. From firsttime homeowners with children to retirees, the Larkspur has all ages.

Solution: Supplied a well-rounded selection of Precor P62 cardio with networked music and video streaming so residents can watch their favorite entertainment, user-friendly Vitality strength series, and a custom Queenax Corner for functional training for all fitness levels.